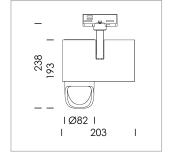

## **LUMINAIRE**

Rotation angle 330°
Swivel angle 90°
Weight 1.3 kg
Protection rating . class IP 20 . I
Luminaire colour stratosilver

## **OPTIONAL**

RAL-colours, NCS-colours (powder coating or wet spraying) on inquiry, surface alloys on inquiry, honeycomb louver

Surface-mounted luminaire with LED, rated life of the LED L80/B10 > 50000 h, colour rendering index CRI > 90, chromaticity tolerance 2 SDCM (initial), reflector with asymmetrical light distribution pattern, primary reflector and kick reflector 99% pure aluminium in MIRO-Silver®, attachment with kick reflector to the ceiling approach of the light cone, exchangeable reflector unit in high-sheen black plastic, with glass cover, rotation angle 330°, swivel angle 90°, luminaire housing die-cast aluminium, powder-coated, stratosilver