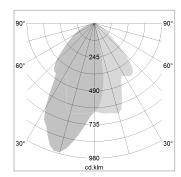

## LIGHT TECHNOLOGY

LED COB
Light colour PearlWhite
Luminous flux 3800 lm
System power 41 W
Luminaire Efficiency 93 lm/W
Reflector WallBeam