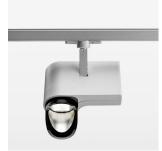

## **LUMINAIRE**

Rotation angle 330°
Swivel angle 90°
Weight 1.3 kg
Protection rating . class IP 20 . I
Luminaire colour stratosilver

## **OPTIONAL**

RAL-colours, NCS-colours (powder coating or wet spraying) on inquiry, surface alloys on inquiry, honeycomb louver

Surface-mounted luminaire with LED, rated life of the LED L80/B10 > 50000 h, colour rendering index CRI > 90, chromaticity tolerance 2 SDCM (initial), reflector with asymmetrical light distribution pattern, primary reflector and kick reflector 99% pure aluminium in MIRO-Silver®, attachment with kick reflector to the ceiling approach of the light cone, exchangeable reflector unit in high-sheen black plastic, with glass cover, rotation angle 330°, swivel angle 90°, luminaire housing die-cast aluminium, powder-coated, stratosilver