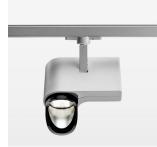

## **OPTIONAL**

RAL-colours, NCS-colours (powder coating or wet spraying) on inquiry, surface alloys on inquiry, honeycomb louver

Surface-mounted luminaire with LED, rated life of the LED L80/B10 > 50000 h, chromaticity tolerance 3 SDCM (initial), reflector with asymmetrical light distribution pattern, primary reflector and kick reflector 99% pure aluminium in MIRO-Silver®, attachment with kick reflector to the ceiling approach of the light cone, exchangeable reflector unit in high-sheen black plastic, with glass cover, rotation angle 330°, swivel angle 90°, luminaire housing die-cast aluminium, powder-coated, stratosilver