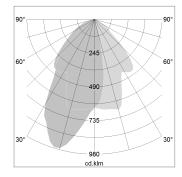

## LIGHT TECHNOLOGY

LED COB
Light colour GoldenBread
Luminous flux 3710 lm
System power 41 W
Luminaire Efficiency 90 lm/W
Reflector WallBeam

## **OPTIONAL**

RAL-colours, NCS-colours (powder coating or wet spraying) on inquiry, surface alloys on inquiry, honeycomb louver

Surface-mounted luminaire with LED, rated life of the LED L80/B10 > 50000 h, chromaticity tolerance 3 SDCM (initial), reflector with asymmetrical light distribution pattern, primary reflector and kick reflector 99% pure aluminium in MIRO-Silver®, attachment with kick reflector to the ceiling approach of the light cone, exchangeable reflector unit in high-sheen black plastic, with glass cover, rotation angle 330°, swivel angle 90°, luminaire housing die-cast aluminium, powder-coated, stratosilver