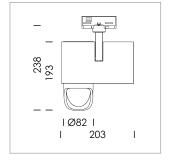

## **LUMINAIRE**

Rotation angle 330°
Swivel angle 90°
Weight 1.3 kg
Protection rating . class IP 20 . I
Luminaire colour stratosilver

## **OPTIONAL**

RAL-colours, NCS-colours (powder coating or wet spraying) on inquiry, surface alloys on inquiry, honeycomb louver

Surface-mounted luminaire with LED, rated life of the LED L80/B10 > 50000 h, chromaticity tolerance 3 SDCM (initial), reflector with asymmetrical light distribution pattern, primary reflector and kick reflector 99% pure aluminium in MIRO-Silver®, attachment with kick reflector to the ceiling approach of the light cone, exchangeable reflector unit in high-sheen black plastic, with glass cover, rotation angle 330°, swivel angle 90°, luminaire housing die-cast aluminium, powder-coated, stratosilver