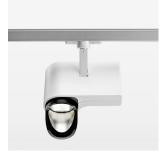

## **LUMINAIRE**

Rotation angle 330°
Swivel angle 90°
Weight 1.3 kg
Protection rating . class IP 20 . I
Luminaire colour stratowhite

## **OPTIONAL**

RAL-colours, NCS-colours (powder coating or wet spraying) on inquiry, surface alloys on inquiry, honeycomb louver

Surface-mounted luminaire with LED, rated life of the LED L80/B10 > 50000 h, colour rendering index CRI > 80, chromaticity tolerance 2 SDCM (initial), reflector with asymmetrical light distribution pattern, primary reflector and kick reflector 99% pure aluminium in MIRO-Silver®, attachment with kick reflector to the ceiling approach of the light cone, exchangeable reflector unit in high-sheen black plastic, with glass cover, rotation angle 330°, swivel angle 90°, luminaire housing die-cast aluminium, powder-coated, stratowhite