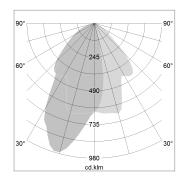

## LIGHT TECHNOLOGY

LED COB
Light colour 840
Luminous flux 4810 lm
System power 41 W
Luminaire Efficiency 117 lm/W
Reflector WallBeam