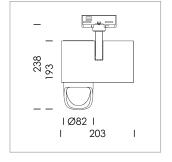

## **LUMINAIRE**

Rotation angle 330°
Swivel angle 90°
Weight 1.3 kg
Protection rating . class IP 20 . I
Luminaire colour stratowhite

## **OPTIONAL**

RAL-colours, NCS-colours (powder coating or wet spraying) on inquiry, surface alloys on inquiry, honeycomb louver

Surface-mounted luminaire with LED, rated life of the LED L80/B10 > 50000 h, colour rendering index CRI > 80, chromaticity tolerance 2 SDCM (initial), reflector with asymmetrical light distribution pattern, primary reflector and kick reflector 99% pure aluminium in MIRO-Silver®, attachment with kick reflector to the ceiling approach of the light cone, exchangeable reflector unit in high-sheen black plastic, with glass cover, rotation angle 330°, swivel angle 90°, luminaire housing die-cast aluminium, powder-coated, stratowhite