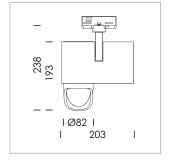

## **LUMINAIRE**

Rotation angle 330°
Swivel angle 90°
Weight 1.3 kg
Protection rating . class IP 20 . I
Luminaire colour stratowhite

## **OPTIONAL**

RAL-colours, NCS-colours (powder coating or wet spraying) on inquiry, surface alloys on inquiry, honeycomb louver

Surface-mounted luminaire with LED, rated life of the LED L80/B10 > 50000 h, colour rendering index CRI > 90, chromaticity tolerance 2 SDCM (initial), reflector with asymmetrical light distribution pattern, primary reflector and kick reflector 99% pure aluminium in MIRO-Silver®, attachment with kick reflector to the ceiling approach of the light cone, exchangeable reflector unit in high-sheen black plastic, with glass cover, rotation angle 330°, swivel angle 90°, luminaire housing die-cast aluminium, powder-coated, stratowhite