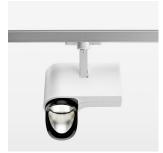

## **OPTIONAL**

RAL-colours, NCS-colours (powder coating or wet spraying) on inquiry, surface alloys on inquiry, honeycomb louver

Surface-mounted luminaire with LED, rated life of the LED L80/B10 > 50000 h, colour rendering index CRI > 90, chromaticity tolerance 2 SDCM (initial), reflector with asymmetrical light distribution pattern, primary reflector and kick reflector 99% pure aluminium in MIRO-Silver®, attachment with kick reflector to the ceiling approach of the light cone, exchangeable reflector unit in high-sheen black plastic, with glass cover, rotation angle 330°, swivel angle 90°, luminaire housing die-cast aluminium, powder-coated, stratowhite