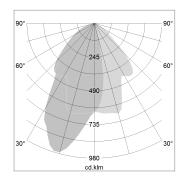

## LIGHT TECHNOLOGY

LED COB
Light colour 927
Luminous flux 3600 lm
System power 41 W
Luminaire Efficiency 88 lm/W
Reflector WallBeam

## **OPTIONAL**

RAL-colours, NCS-colours (powder coating or wet spraying) on inquiry, surface alloys on inquiry, honeycomb louver

Surface-mounted luminaire with LED, rated life of the LED L80/B10 > 50000 h, colour rendering index CRI > 90, chromaticity tolerance 2 SDCM (initial), reflector with asymmetrical light distribution pattern, primary reflector and kick reflector 99% pure aluminium in MIRO-Silver®, attachment with kick reflector to the ceiling approach of the light cone, exchangeable reflector unit in high-sheen black plastic, with glass cover, rotation angle 330°, swivel angle 90°, luminaire housing die-cast aluminium, powder-coated, stratowhite