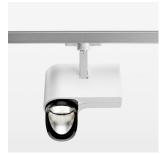

## **LUMINAIRE**

Rotation angle 330°
Swivel angle 90°
Weight 1.3 kg
Protection rating . class IP 20 . I
Luminaire colour stratowhite

## **OPTIONAL**

RAL-colours, NCS-colours (powder coating or wet spraying) on inquiry, surface alloys on inquiry, honeycomb louver

Surface-mounted luminaire with LED, rated life of the LED L80/B10 > 50000 h, colour rendering index CRI > 96, chromaticity tolerance 2 SDCM (initial), reflector with asymmetrical light distribution pattern, primary reflector and kick reflector 99% pure aluminium in MIRO-Silver®, attachment with kick reflector to the ceiling approach of the light cone, exchangeable reflector unit in high-sheen black plastic, with glass cover, rotation angle 330°, swivel angle 90°, luminaire housing die-cast aluminium, powder-coated, stratowhite