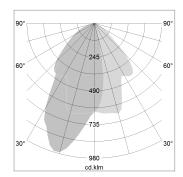

## LIGHT TECHNOLOGY

LED COB
Light colour BeColor
Luminous flux 3300 lm
System power 41 W
Luminaire Efficiency 79 lm/W
Reflector WallBeam