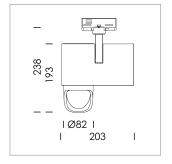

## **LUMINAIRE**

Rotation angle 330°
Swivel angle 90°
Weight 1.3 kg
Protection rating . class IP 20 . I
Luminaire colour stratowhite

## **OPTIONEEL**

RAL-colours, NCS-colours (powder coating or wet spraying) on inquiry, surface alloys on inquiry, honeycomb louver

Surface-mounted luminaire with LED, rated life of the LED L80/B10 > 50000 h, colour rendering index CRI > 96, chromaticity tolerance 3 SDCM (initial), reflector with asymmetrical light distribution pattern, primary reflector and kick reflector 99% pure aluminium in MIRO-Silver®, attachment with kick reflector to the ceiling approach of the light cone, exchangeable reflector unit in high-sheen black plastic, with glass cover, rotation angle 330°, swivel angle 90°, luminaire housing die-cast aluminium, powder-coated, stratowhite