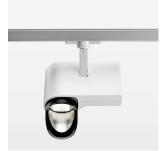

## **OPTIONEEL**

RAL-colours, NCS-colours (powder coating or wet spraying) on inquiry, surface alloys on inquiry, honeycomb louver

Surface-mounted luminaire with LED, rated life of the LED L80/B10 > 50000 h, colour rendering index CRI > 96, chromaticity tolerance 3 SDCM (initial), reflector with asymmetrical light distribution pattern, primary reflector and kick reflector 99% pure aluminium in MIRO-Silver®, attachment with kick reflector to the ceiling approach of the light cone, exchangeable reflector unit in high-sheen black plastic, with glass cover, rotation angle 330°, swivel angle 90°, luminaire housing die-cast aluminium, powder-coated, stratowhite