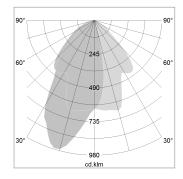

## LIGHT TECHNOLOGY

LED COB
Light colour Fish-Seafood
Luminous flux 2490 lm
System power 41 W
Luminaire Efficiency 61 lm/W
Reflector WallBeam