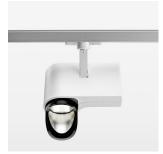

## **LUMINAIRE**

Rotation angle 330°
Swivel angle 90°
Weight 1.3 kg
Protection rating . class IP 20 . I
Luminaire colour stratowhite

## **OPTIONEEL**

RAL-colours, NCS-colours (powder coating or wet spraying) on inquiry, surface alloys on inquiry, honeycomb louver

Surface-mounted luminaire with LED, rated life of the LED L80/B10 > 50000 h, chromaticity tolerance 2 SDCM (initial), reflector with asymmetrical light distribution pattern, primary reflector and kick reflector 99% pure aluminium in MIRO-Silver®, attachment with kick reflector to the ceiling approach of the light cone, exchangeable reflector unit in high-sheen black plastic, with glass cover, rotation angle 330°, swivel angle 90°, luminaire housing die-cast aluminium, powder-coated, stratowhite