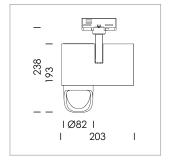

## **LUMINAIRE**

Rotation angle 330°
Swivel angle 90°
Weight 1.3 kg
Protection rating . class IP 20 . I
Luminaire colour stratowhite

## **OPTIONEEL**

RAL-colours, NCS-colours (powder coating or wet spraying) on inquiry, surface alloys on inquiry, honeycomb louver

Surface-mounted luminaire with LED, rated life of the LED L80/B10 > 50000 h, chromaticity tolerance 2 SDCM (initial), reflector with asymmetrical light distribution pattern, primary reflector and kick reflector 99% pure aluminium in MIRO-Silver®, attachment with kick reflector to the ceiling approach of the light cone, exchangeable reflector unit in high-sheen black plastic, with glass cover, rotation angle 330°, swivel angle 90°, luminaire housing die-cast aluminium, powder-coated, stratowhite