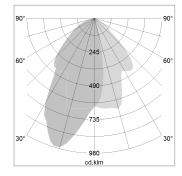

## LIGHT TECHNOLOGY

LED COB
Light colour GoldenBread
Luminous flux 3710 lm
System power 41 W
Luminaire Efficiency 90 lm/W
Reflector WallBeam