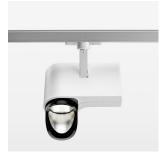

## **LUMINAIRE**

Rotation angle 330°
Swivel angle 90°
Weight 1.3 kg
Protection rating . class IP 20 . I
Luminaire colour stratowhite

## **OPTIONEEL**

RAL-colours, NCS-colours (powder coating or wet spraying) on inquiry, surface alloys on inquiry, honeycomb louver

Surface-mounted luminaire with LED, rated life of the LED L80/B10 > 50000 h, chromaticity tolerance 3 SDCM (initial), reflector with asymmetrical light distribution pattern, primary reflector and kick reflector 99% pure aluminium in MIRO-Silver®, attachment with kick reflector to the ceiling approach of the light cone, exchangeable reflector unit in high-sheen black plastic, with glass cover, rotation angle 330°, swivel angle 90°, luminaire housing die-cast aluminium, powder-coated, stratowhite