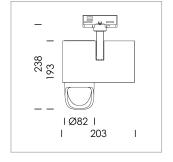

## **LUMINAIRE**

Rotation angle 330°
Swivel angle 90°
Weight 1.3 kg
Protection rating . class IP 20 . I
Luminaire colour stratowhite

## **OPTIONEEL**

RAL-colours, NCS-colours (powder coating or wet spraying) on inquiry, surface alloys on inquiry, honeycomb louver

Surface-mounted luminaire with LED, rated life of the LED L80/B10 > 50000 h, chromaticity tolerance 3 SDCM (initial), reflector with asymmetrical light distribution pattern, primary reflector and kick reflector 99% pure aluminium in MIRO-Silver®, attachment with kick reflector to the ceiling approach of the light cone, exchangeable reflector unit in high-sheen black plastic, with glass cover, rotation angle 330°, swivel angle 90°, luminaire housing die-cast aluminium, powder-coated, stratowhite