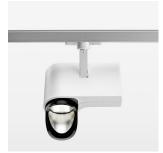

## **LUMINAIRE**

Rotation angle 330°
Swivel angle 90°
Weight 1.3 kg
Protection rating . class IP 20 . I
Luminaire colour stratowhite

## **OPTIONAL**

RAL-colours, NCS-colours (powder coating or wet spraying) on inquiry, surface alloys on inquiry, honeycomb louver

Surface-mounted luminaire with LED, rated life of the LED L80/B10 > 50000 h, chromaticity tolerance 2 SDCM (initial), reflector with asymmetrical light distribution pattern, primary reflector and kick reflector 99% pure aluminium in MIRO-Silver®, attachment with kick reflector to the ceiling approach of the light cone, exchangeable reflector unit in high-sheen black plastic, with glass cover, rotation angle 330°, swivel angle 90°, luminaire housing die-cast aluminium, powder-coated, stratowhite