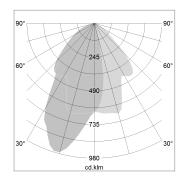

## LIGHT TECHNOLOGY

LED COB
Light colour SpecialMeat
Luminous flux 2110 lm
System power 41 W
Luminaire Efficiency 51 lm/W
Reflector WallBeam

## **OPTIONAL**

RAL-colours, NCS-colours (powder coating or wet spraying) on inquiry, surface alloys on inquiry, honeycomb louver

Surface-mounted luminaire with LED, rated life of the LED L80/B10 > 50000 h, chromaticity tolerance 2 SDCM (initial), reflector with asymmetrical light distribution pattern, primary reflector and kick reflector 99% pure aluminium in MIRO-Silver®, attachment with kick reflector to the ceiling approach of the light cone, exchangeable reflector unit in high-sheen black plastic, with glass cover, rotation angle 330°, swivel angle 90°, luminaire housing die-cast aluminium, powder-coated, stratowhite