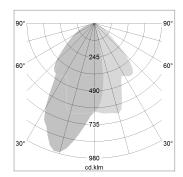

## LIGHT TECHNOLOGY

LED COB
Light colour Sun
Luminous flux 2410 lm
System power 41 W
Luminaire Efficiency 59 lm/W
Reflector WallBeam