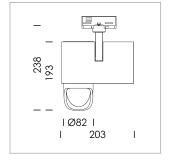

## **LUMINAIRE**

Rotation angle 330°
Swivel angle 90°
Weight 1.3 kg
Protection rating . class IP 20 . I
Luminaire colour stratowhite

## **OPTIONEEL**

RAL-colours, NCS-colours (powder coating or wet spraying) on inquiry, surface alloys on inquiry, honeycomb louver

Surface-mounted luminaire with LED, rated life of the LED L80/B10 > 50000 h, chromaticity tolerance 3 SDCM (initial), reflector with asymmetrical light distribution pattern, primary reflector and kick reflector 99% pure aluminium in MIRO-Silver®, attachment with kick reflector to the ceiling approach of the light cone, exchangeable reflector unit in high-sheen black plastic, with glass cover, rotation angle 330°, swivel angle 90°, luminaire housing die-cast aluminium, powder-coated, stratowhite