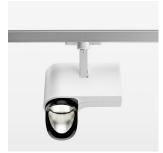

## **OPTIONEEL**

RAL-colours, NCS-colours (powder coating or wet spraying) on inquiry, surface alloys on inquiry, honeycomb louver

Surface-mounted luminaire with LED, rated life of the LED L80/B10 > 50000 h, chromaticity tolerance 3 SDCM (initial), reflector with asymmetrical light distribution pattern, primary reflector and kick reflector 99% pure aluminium in MIRO-Silver®, attachment with kick reflector to the ceiling approach of the light cone, exchangeable reflector unit in high-sheen black plastic, with glass cover, rotation angle 330°, swivel angle 90°, luminaire housing die-cast aluminium, powder-coated, stratowhite