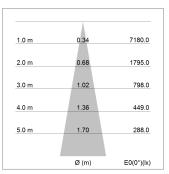

## LIGHT TECHNOLOGY

LED COB
Light colour GoldenBread
Luminous flux 1640 lm
System power 15 W
Luminaire Efficiency 109 lm/W
Reflector Spot
Beam angle 20°