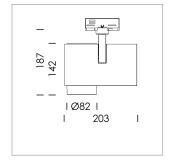

## **LUMINAIRE**

Rotation angle 330°
Swivel angle 90°
Weight 1.3 kg
Protection rating . class IP 20 . I
Luminaire colour stratowhite

## **OPTIONAL**

RAL-colours, NCS-colours (powder coating or wet spraying) on inquiry, surface alloys on inquiry, honeycomb louver

Surface-mounted luminaire with LED, rated life of the LED L80/B10 > 50000 h, chromaticity tolerance 3 SDCM (initial), LED hybrid technology, 3D silicone lens to reduce the proportion of scattered light, reflector with circular light distribution pattern, reflector pure aluminium 99,99% in MIRO-Silver®, segmented and faceted, exchangeable reflector unit in high-sheen black plastic, with glass cover, rotation angle 330°, swivel angle 90°, luminaire housing diecast aluminium, powder-coated, stratowhite