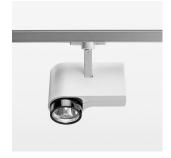

## **OPTIONAL**

RAL-colours, NCS-colours (powder coating or wet spraying) on inquiry, surface alloys on inquiry, honeycomb louver

Surface-mounted luminaire with LED, rated life of the LED L80/B10 > 50000 h, chromaticity tolerance 3 SDCM (initial), LED hybrid technology, 3D silicone lens to reduce the proportion of scattered light, reflector with circular light distribution pattern, reflector pure aluminium 99,99% in MIRO-Silver®, segmented and faceted, exchangeable reflector unit in high-sheen black plastic, with glass cover, rotation angle 330°, swivel angle 90°, luminaire housing diecast aluminium, powder-coated, stratowhite