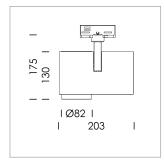

## **LUMINAIRE**

Rotation angle 330°
Swivel angle 90°
Weight 1.3 kg
Protection rating . class IP 20 . I
Luminaire colour stratosilver

## **OPTIONAL**

RAL-colours, NCS-colours (powder coating or wet spraying) on inquiry, surface alloys on inquiry, honeycomb louver

Surface-mounted luminaire with LED, rated life of the LED L80/B10 > 50000 h, colour rendering index CRI > 96, chromaticity tolerance 3 SDCM (initial), LED hybrid technology, 3D silicone lens to reduce the proportion of scattered light, reflector with circular light distribution pattern, reflector pure aluminium 99,99% in MIRO-Silver®, segmented and faceted, exchangeable reflector unit in high-sheen black plastic, with glass cover, rotation angle 330°, swivel angle 90°, luminaire housing die-cast aluminium, powder-coated, stratosilver