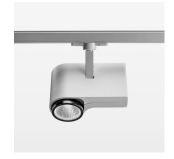

## **OPTIONAL**

RAL-colours, NCS-colours (powder coating or wet spraying) on inquiry, surface alloys on inquiry, honeycomb louver

Surface-mounted luminaire with LED, rated life of the LED L80/B10 > 50000 h, colour rendering index CRI > 96, chromaticity tolerance 3 SDCM (initial), LED hybrid technology, 3D silicone lens to reduce the proportion of scattered light, reflector with circular light distribution pattern, reflector pure aluminium 99,99% in MIRO-Silver®, segmented and faceted, exchangeable reflector unit in high-sheen black plastic, with glass cover, rotation angle 330°, swivel angle 90°, luminaire housing die-cast aluminium, powder-coated, stratosilver