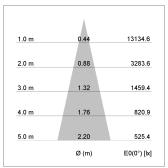

## LIGHT TECHNOLOGY

LED COB
Light colour BeCool
Luminous flux 3320 lm
System power 41 W
Luminaire Efficiency 81 lm/W
Reflector Medium
Beam angle 25°