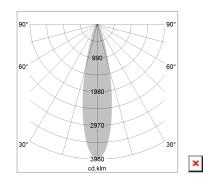

## LIGHT TECHNOLOGY

LED COB
Light colour Fish-Seafood
Luminous flux 2440 lm
System power 41 W
Luminaire Efficiency 60 lm/W
Reflector Medium
Beam angle 25°