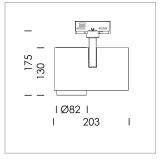

## **LUMINAIRE**

Rotation angle 330°
Swivel angle 90°
Weight 1.3 kg
Protection rating . class IP 20 . I
Luminaire colour stratosilver

## **OPTIONAL**

RAL-colours, NCS-colours (powder coating or wet spraying) on inquiry, surface alloys on inquiry, honeycomb louver

Surface-mounted luminaire with LED, rated life of the LED L80/B10 > 50000 h, chromaticity tolerance 2 SDCM (initial), LED hybrid technology, 3D silicone lens to reduce the proportion of scattered light, reflector with circular light distribution pattern, reflector pure aluminium 99,99% in MIRO-Silver®, segmented and faceted, exchangeable reflector unit in high-sheen black plastic, with glass cover, rotation angle 330°, swivel angle 90°, luminaire housing diecast aluminium, powder-coated, stratosilver