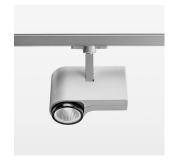

## **LUMINAIRE**

Rotation angle 330°
Swivel angle 90°
Weight 1.3 kg
Protection rating . class IP 20 . I
Luminaire colour stratosilver

## **OPTIONAL**

RAL-colours, NCS-colours (powder coating or wet spraying) on inquiry, surface alloys on inquiry, honeycomb louver

Surface-mounted luminaire with LED, rated life of the LED L80/B10 > 50000 h, chromaticity tolerance 2 SDCM (initial), LED hybrid technology, 3D silicone lens to reduce the proportion of scattered light, reflector with circular light distribution pattern, reflector pure aluminium 99,99% in MIRO-Silver®, segmented and faceted, exchangeable reflector unit in high-sheen black plastic, with glass cover, rotation angle 330°, swivel angle 90°, luminaire housing diecast aluminium, powder-coated, stratosilver