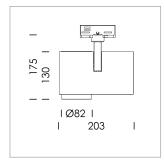

## Ontero ID

Article number: 20690120

## **LUMINAIRE**

Rotation angle 330°
Swivel angle 90°
Weight 1.3 kg
Protection rating . class IP 20 . I
Luminaire colour stratosilver