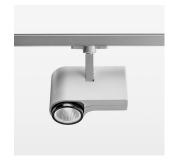

## **LUMINAIRE**

Rotation angle 330°
Swivel angle 90°
Weight 1.3 kg
Protection rating . class IP 20 . I
Luminaire colour stratosilver

## **OPTIONAL**

RAL-colours, NCS-colours (powder coating or wet spraying) on inquiry, surface alloys on inquiry, honeycomb louver

Surface-mounted luminaire with LED, rated life of the LED L80/B10 > 50000 h, chromaticity tolerance 3 SDCM (initial), LED hybrid technology, 3D silicone lens to reduce the proportion of scattered light, reflector with circular light distribution pattern, reflector pure aluminium 99,99% in MIRO-Silver®, segmented and faceted, exchangeable reflector unit in high-sheen black plastic, with glass cover, rotation angle 330°, swivel angle 90°, luminaire housing diecast aluminium, powder-coated, stratosilver