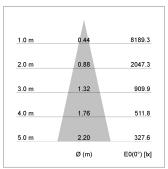

## LIGHT TECHNOLOGY

LED COB
Light colour SpecialMeat
Luminous flux 2070 lm
System power 41 W
Luminaire Efficiency 50 lm/W
Reflector Medium
Beam angle 25°