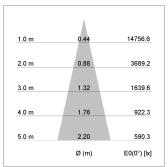

## LIGHT TECHNOLOGY

LED COB
Light colour PearlWhite
Luminous flux 3730 lm
System power 41 W
Luminaire Efficiency 91 lm/W
Reflector Medium
Beam angle 25°