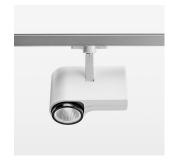

## **LUMINAIRE**

Rotation angle 330°
Swivel angle 90°
Weight 1.3 kg
Protection rating . class IP 20 . I
Luminaire colour stratowhite

## **OPTIONAL**

RAL-colours, NCS-colours (powder coating or wet spraying) on inquiry, surface alloys on inquiry, honeycomb louver

Surface-mounted luminaire with LED, rated life of the LED L80/B10 > 50000 h, colour rendering index CRI > 90, chromaticity tolerance 2 SDCM (initial), LED hybrid technology, 3D silicone lens to reduce the proportion of scattered light, reflector with circular light distribution pattern, reflector pure aluminium 99,99% in MIRO-Silver®, segmented and faceted, exchangeable reflector unit in high-sheen black plastic, with glass cover, rotation angle 330°, swivel angle 90°, luminaire housing die-cast aluminium, powder-coated, stratowhite