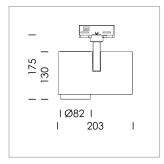

## **LUMINAIRE**

Rotation angle 330°
Swivel angle 90°
Weight 1.3 kg
Protection rating . class IP 20 . I
Luminaire colour stratowhite

## **OPTIONAL**

RAL-colours, NCS-colours (powder coating or wet spraying) on inquiry, surface alloys on inquiry, honeycomb louver

Surface-mounted luminaire with LED, rated life of the LED L80/B10 > 50000 h, colour rendering index CRI > 90, chromaticity tolerance 2 SDCM (initial), LED hybrid technology, 3D silicone lens to reduce the proportion of scattered light, reflector with circular light distribution pattern, reflector pure aluminium 99,99% in MIRO-Silver®, segmented and faceted, exchangeable reflector unit in high-sheen black plastic, with glass cover, rotation angle 330°, swivel angle 90°, luminaire housing die-cast aluminium, powder-coated, stratowhite