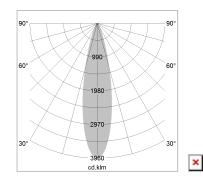

## LIGHT TECHNOLOGY

LED COB
Light colour Fish-Seafood
Luminous flux 2440 lm
System power 41 W
Luminaire Efficiency 60 lm/W
Reflector Medium
Beam angle 25°