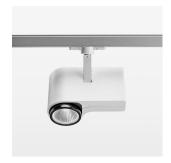

## **LUMINAIRE**

Rotation angle 330°
Swivel angle 90°
Weight 1.3 kg
Protection rating . class IP 20 . I
Luminaire colour stratowhite

## **OPTIONAL**

RAL-colours, NCS-colours (powder coating or wet spraying) on inquiry, surface alloys on inquiry, honeycomb louver

Surface-mounted luminaire with LED, rated life of the LED L80/B10 > 50000 h, chromaticity tolerance 2 SDCM (initial), LED hybrid technology, 3D silicone lens to reduce the proportion of scattered light, reflector with circular light distribution pattern, reflector pure aluminium 99,99% in MIRO-Silver®, segmented and faceted, exchangeable reflector unit in high-sheen black plastic, with glass cover, rotation angle 330°, swivel angle 90°, luminaire housing diecast aluminium, powder-coated, stratowhite