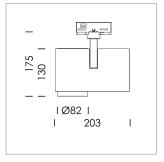

## **LUMINAIRE**

Rotation angle 330°
Swivel angle 90°
Weight 1.3 kg
Protection rating . class IP 20 . I
Luminaire colour stratowhite

## **OPTIONAL**

RAL-colours, NCS-colours (powder coating or wet spraying) on inquiry, surface alloys on inquiry, honeycomb louver

Surface-mounted luminaire with LED, rated life of the LED L80/B10 > 50000 h, chromaticity tolerance 2 SDCM (initial), LED hybrid technology, 3D silicone lens to reduce the proportion of scattered light, reflector with circular light distribution pattern, reflector pure aluminium 99,99% in MIRO-Silver®, segmented and faceted, exchangeable reflector unit in high-sheen black plastic, with glass cover, rotation angle 330°, swivel angle 90°, luminaire housing diecast aluminium, powder-coated, stratowhite