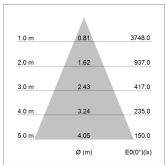

## LIGHT TECHNOLOGY

LED COB
Light colour 840
Luminous flux 2220 lm
System power 15 W
Luminaire Efficiency 140 lm/W
Reflector Flood
Beam angle 44°