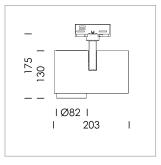

## **LUMINAIRE**

Rotation angle 330°
Swivel angle 90°
Weight 1.3 kg
Protection rating . class IP 20 . I
Luminaire colour stratoblack