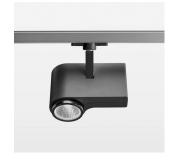

## **LUMINAIRE**

Rotation angle 330°
Swivel angle 90°
Weight 1.3 kg
Protection rating . class IP 20 . I
Luminaire colour stratoblack

## **OPTIONAL**

RAL-colours, NCS-colours (powder coating or wet spraying) on inquiry, surface alloys on inquiry, honeycomb louver

Surface-mounted luminaire with LED, rated life of the LED L80/B10 > 50000 h, colour rendering index CRI > 80, chromaticity tolerance 2 SDCM (initial), reflector with circular light distribution pattern, reflector pure aluminium 99,99% in MIRO-Silver®, segmented and faceted, exchangeable reflector unit in high-sheen black plastic, with glass cover, rotation angle 330°, swivel angle 90°, luminaire housing die-cast aluminium, powder-coated, stratoblack