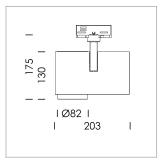

## **LUMINAIRE**

Rotation angle 330°
Swivel angle 90°
Weight 1.3 kg
Protection rating . class IP 20 . I
Luminaire colour stratoblack

## **OPTIONAL**

RAL-colours, NCS-colours (powder coating or wet spraying) on inquiry, surface alloys on inquiry, honeycomb louver

Surface-mounted luminaire with LED, rated life of the LED L80/B10 > 50000 h, colour rendering index CRI > 96, chromaticity tolerance 3 SDCM (initial), reflector with circular light distribution pattern, reflector pure aluminium 99,99% in MIRO-Silver®, segmented and faceted, exchangeable reflector unit in high-sheen black plastic, with glass cover, rotation angle 330°, swivel angle 90°, luminaire housing die-cast aluminium, powder-coated, stratoblack