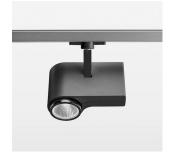

## **OPTIONAL**

RAL-colours, NCS-colours (powder coating or wet spraying) on inquiry, surface alloys on inquiry, honeycomb louver

Surface-mounted luminaire with LED, rated life of the LED L80/B10 > 50000 h, colour rendering index CRI > 96, chromaticity tolerance 3 SDCM (initial), reflector with circular light distribution pattern, reflector pure aluminium 99,99% in MIRO-Silver®, segmented and faceted, exchangeable reflector unit in high-sheen black plastic, with glass cover, rotation angle 330°, swivel angle 90°, luminaire housing die-cast aluminium, powder-coated, stratoblack