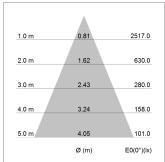

## LIGHT TECHNOLOGY

LED COB
Light colour BeCool
Luminous flux 1430 lm
System power 15 W
Luminaire Efficiency 95 lm/W
Reflector Flood
Beam angle 44°