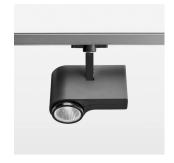

## **LUMINAIRE**

Rotation angle 330°
Swivel angle 90°
Weight 1.3 kg
Protection rating . class IP 20 . I
Luminaire colour stratoblack

## **OPTIONAL**

RAL-colours, NCS-colours (powder coating or wet spraying) on inquiry, surface alloys on inquiry, honeycomb louver

Surface-mounted luminaire with LED, rated life of the LED L80/B10 > 50000 h, chromaticity tolerance 3 SDCM (initial), , reflector with circular light distribution pattern, reflector pure aluminium 99,99% in MIRO-Silver®, segmented and faceted, exchangeable reflector unit in high-sheen black plastic, with glass cover, rotation angle 330°, swivel angle 90°, luminaire housing diecast aluminium, powder-coated, stratoblack