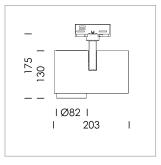

## **LUMINAIRE**

Rotation angle 330°
Swivel angle 90°
Weight 1.3 kg
Protection rating . class IP 20 . I
Luminaire colour stratoblack

## **OPTIONAL**

RAL-colours, NCS-colours (powder coating or wet spraying) on inquiry, surface alloys on inquiry, honeycomb louver

Surface-mounted luminaire with LED, rated life of the LED L80/B10 > 50000 h, chromaticity tolerance 3 SDCM (initial), , reflector with circular light distribution pattern, reflector pure aluminium 99,99% in MIRO-Silver®, segmented and faceted, exchangeable reflector unit in high-sheen black plastic, with glass cover, rotation angle 330°, swivel angle 90°, luminaire housing diecast aluminium, powder-coated, stratoblack