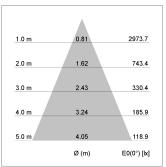

## LIGHT TECHNOLOGY

LED COB
Light colour GoldenBread
Luminous flux 1690 lm
System power 15 W
Luminaire Efficiency 113 lm/W
Reflector Flood
Beam angle 44°