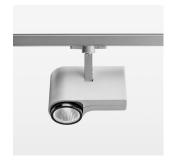

## **OPTIONAL**

RAL-colours, NCS-colours (powder coating or wet spraying) on inquiry, surface alloys on inquiry, honeycomb louver

Surface-mounted luminaire with LED, rated life of the LED L80/B10 > 50000 h, colour rendering index CRI > 80, chromaticity tolerance 2 SDCM (initial), reflector with circular light distribution pattern, reflector pure aluminium 99,99% in MIRO-Silver®, segmented and faceted, exchangeable reflector unit in high-sheen black plastic, with glass cover, rotation angle 330°, swivel angle 90°, luminaire housing die-cast aluminium, powder-coated, stratosilver