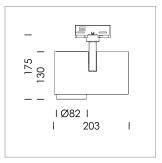

## **LUMINAIRE**

Rotation angle 330°
Swivel angle 90°
Weight 1.3 kg
Protection rating . class IP 20 . I
Luminaire colour stratosilver

## **OPTIONAL**

RAL-colours, NCS-colours (powder coating or wet spraying) on inquiry, surface alloys on inquiry, honeycomb louver

Surface-mounted luminaire with LED, rated life of the LED L80/B10 > 50000 h, colour rendering index CRI > 80, chromaticity tolerance 2 SDCM (initial), reflector with circular light distribution pattern, reflector pure aluminium 99,99% in MIRO-Silver®, segmented and faceted, exchangeable reflector unit in high-sheen black plastic, with glass cover, rotation angle 330°, swivel angle 90°, luminaire housing die-cast aluminium, powder-coated, stratosilver