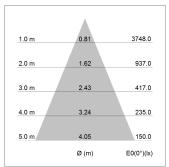

## LIGHT TECHNOLOGY

LED COB
Light colour 840
Luminous flux 2220 lm
System power 15 W
Luminaire Efficiency 140 lm/W
Reflector Flood
Beam angle 44°