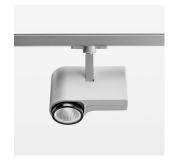

## **OPTIONAL**

RAL-colours, NCS-colours (powder coating or wet spraying) on inquiry, surface alloys on inquiry, honeycomb louver

Surface-mounted luminaire with LED, rated life of the LED L80/B10 > 50000 h, colour rendering index CRI > 90, chromaticity tolerance 2 SDCM (initial), reflector with circular light distribution pattern, reflector pure aluminium 99,99% in MIRO-Silver®, segmented and faceted, exchangeable reflector unit in high-sheen black plastic, with glass cover, rotation angle 330°, swivel angle 90°, luminaire housing die-cast aluminium, powder-coated, stratosilver

Multiadapter black, inclusive driver unit: 220-240 V~ / 50-60 Hz, max. 95 luminaires per circuit (B16A fuse)

Note: All data are typical values. System features may change with product improvements due to technical advances. Errors excepted.