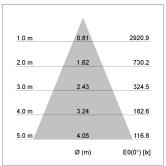

## LIGHT TECHNOLOGY

LED COB
Light colour 927
Luminous flux 1660 lm
System power 15 W
Luminaire Efficiency 105 lm/W
Reflector Flood
Beam angle 44°