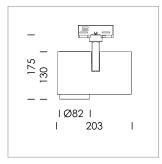

## **LUMINAIRE**

Rotation angle 330°
Swivel angle 90°
Weight 1.3 kg
Protection rating . class IP 20 . I
Luminaire colour stratosilver

## **OPTIONAL**

RAL-colours, NCS-colours (powder coating or wet spraying) on inquiry, surface alloys on inquiry, honeycomb louver

Surface-mounted luminaire with LED, rated life of the LED L80/B10 > 50000 h, colour rendering index CRI > 90, chromaticity tolerance 2 SDCM (initial), reflector with circular light distribution pattern, reflector pure aluminium 99,99% in MIRO-Silver®, segmented and faceted, exchangeable reflector unit in high-sheen black plastic, with glass cover, rotation angle 330°, swivel angle 90°, luminaire housing die-cast aluminium, powder-coated, stratosilver