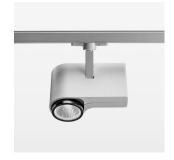

## **LUMINAIRE**

Rotation angle 330°
Swivel angle 90°
Weight 1.3 kg
Protection rating . class IP 20 . I
Luminaire colour stratosilver

## **OPTIONAL**

RAL-colours, NCS-colours (powder coating or wet spraying) on inquiry, surface alloys on inquiry, honeycomb louver

Surface-mounted luminaire with LED, rated life of the LED L80/B10 > 50000 h, colour rendering index CRI > 96, chromaticity tolerance 2 SDCM (initial), , reflector with circular light distribution pattern, reflector pure aluminium 99,99% in MIRO-Silver®, segmented and faceted, exchangeable reflector unit in high-sheen black plastic, with glass cover, rotation angle 330°, swivel angle 90°, luminaire housing die-cast aluminium, powder-coated, stratosilver