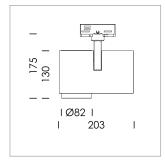

## **LUMINAIRE**

Rotation angle 330°
Swivel angle 90°
Weight 1.3 kg
Protection rating . class IP 20 . I
Luminaire colour stratosilver

## **OPTIONAL**

RAL-colours, NCS-colours (powder coating or wet spraying) on inquiry, surface alloys on inquiry, honeycomb louver

Surface-mounted luminaire with LED, rated life of the LED L80/B10 > 50000 h, colour rendering index CRI > 96, chromaticity tolerance 2 SDCM (initial), , reflector with circular light distribution pattern, reflector pure aluminium 99,99% in MIRO-Silver®, segmented and faceted, exchangeable reflector unit in high-sheen black plastic, with glass cover, rotation angle 330°, swivel angle 90°, luminaire housing die-cast aluminium, powder-coated, stratosilver