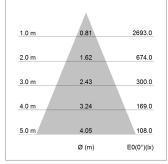

## LIGHT TECHNOLOGY

LED COB
Light colour BeColor
Luminous flux 1530 lm
System power 15 W
Luminaire Efficiency 102 lm/W
Reflector Flood
Beam angle 44°