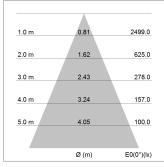

## LIGHT TECHNOLOGY

LED COB
Light colour PearlWhite
Luminous flux 1770 lm
System power 15 W
Luminaire Efficiency 112 lm/W
Reflector Flood
Beam angle 44°