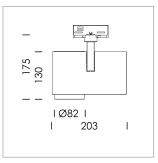

## **LUMINAIRE**

Rotation angle 330°
Swivel angle 90°
Weight 1.3 kg
Protection rating . class IP 20 . I
Luminaire colour stratosilver

## **OPTIONAL**

RAL-colours, NCS-colours (powder coating or wet spraying) on inquiry, surface alloys on inquiry, honeycomb louver

Surface-mounted luminaire with LED, rated life of the LED L80/B10 > 50000 h, colour rendering index CRI > 90, chromaticity tolerance 2 SDCM (initial), reflector with circular light distribution pattern, reflector pure aluminium 99,99% in MIRO-Silver®, segmented and faceted, exchangeable reflector unit in high-sheen black plastic, with glass cover, rotation angle 330°, swivel angle 90°, luminaire housing die-cast aluminium, powder-coated, stratosilver