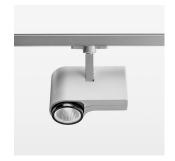

## **LUMINAIRE**

Rotation angle 330°
Swivel angle 90°
Weight 1.3 kg
Protection rating . class IP 20 . I
Luminaire colour stratosilver

## **OPTIONAL**

RAL-colours, NCS-colours (powder coating or wet spraying) on inquiry, surface alloys on inquiry, honeycomb louver

Surface-mounted luminaire with LED, rated life of the LED L80/B10 > 50000 h, colour rendering index CRI > 90, chromaticity tolerance 2 SDCM (initial), reflector with circular light distribution pattern, reflector pure aluminium 99,99% in MIRO-Silver®, segmented and faceted, exchangeable reflector unit in high-sheen black plastic, with glass cover, rotation angle 330°, swivel angle 90°, luminaire housing die-cast aluminium, powder-coated, stratosilver