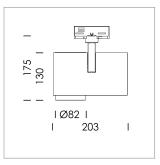

## **LUMINAIRE**

Rotation angle 330°
Swivel angle 90°
Weight 1.3 kg
Protection rating . class IP 20 . I
Luminaire colour stratosilver

## **OPTIONAL**

RAL-colours, NCS-colours (powder coating or wet spraying) on inquiry, surface alloys on inquiry, honeycomb louver

Surface-mounted luminaire with LED, rated life of the LED L80/B10 > 50000 h, chromaticity tolerance 2 SDCM (initial), , reflector with circular light distribution pattern, reflector pure aluminium 99,99% in MIRO-Silver®, segmented and faceted, exchangeable reflector unit in high-sheen black plastic, with glass cover, rotation angle 330°, swivel angle 90°, luminaire housing diecast aluminium, powder-coated, stratosilver