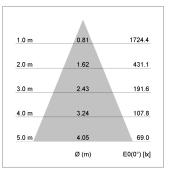

## LIGHT TECHNOLOGY

LED COB
Light colour SpecialMeat
Luminous flux 980 lm
System power 15 W
Luminaire Efficiency 62 lm/W
Reflector Flood
Beam angle 44°