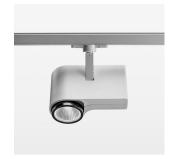

## **OPTIONAL**

RAL-colours, NCS-colours (powder coating or wet spraying) on inquiry, surface alloys on inquiry, honeycomb louver

Surface-mounted luminaire with LED, rated life of the LED L80/B10 > 50000 h, chromaticity tolerance 2 SDCM (initial), , reflector with circular light distribution pattern, reflector pure aluminium 99,99% in MIRO-Silver®, segmented and faceted, exchangeable reflector unit in high-sheen black plastic, with glass cover, rotation angle 330°, swivel angle 90°, luminaire housing diecast aluminium, powder-coated, stratosilver