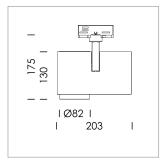

## **LUMINAIRE**

Rotation angle 330°
Swivel angle 90°
Weight 1.3 kg
Protection rating . class IP 20 . I
Luminaire colour stratowhite

## **OPTIONAL**

RAL-colours, NCS-colours (powder coating or wet spraying) on inquiry, surface alloys on inquiry, honeycomb louver

Surface-mounted luminaire with LED, rated life of the LED L80/B10 > 50000 h, colour rendering index CRI > 80, chromaticity tolerance 2 SDCM (initial), , reflector with circular light distribution pattern, reflector pure aluminium 99,99% in MIRO-Silver®, segmented and faceted, exchangeable reflector unit in high-sheen black plastic, with glass cover, rotation angle 330°, swivel angle 90°, luminaire housing die-cast aluminium, powder-coated, stratowhite