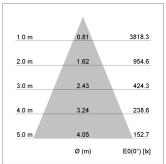

## LIGHT TECHNOLOGY

LED COB
Light colour 835
Luminous flux 2170 lm
System power 15 W
Luminaire Efficiency 137 lm/W
Reflector Flood
Beam angle 44°