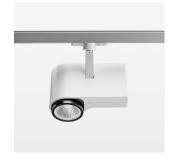

## **LUMINAIRE**

Rotation angle 330°
Swivel angle 90°
Weight 1.3 kg
Protection rating . class IP 20 . I
Luminaire colour stratowhite

## **OPTIONAL**

RAL-colours, NCS-colours (powder coating or wet spraying) on inquiry, surface alloys on inquiry, honeycomb louver

Surface-mounted luminaire with LED, rated life of the LED L80/B10 > 50000 h, colour rendering index CRI > 80, chromaticity tolerance 2 SDCM (initial), , reflector with circular light distribution pattern, reflector pure aluminium 99,99% in MIRO-Silver®, segmented and faceted, exchangeable reflector unit in high-sheen black plastic, with glass cover, rotation angle 330°, swivel angle 90°, luminaire housing die-cast aluminium, powder-coated, stratowhite