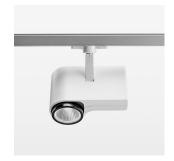

## Ontero ID

Article number: 20700027

## **LUMINAIRE**

Rotation angle 330°
Swivel angle 90°
Weight 1.3 kg
Protection rating . class IP 20 . I
Luminaire colour stratowhite

## **OPTIONAL**

RAL-colours, NCS-colours (powder coating or wet spraying) on inquiry, surface alloys on inquiry, honeycomb louver

Surface-mounted luminaire with LED, rated life of the LED L80/B10 > 50000 h, colour rendering index CRI > 80, chromaticity tolerance 2 SDCM (initial), , reflector with circular light distribution pattern, reflector pure aluminium 99,99% in MIRO-Silver®, segmented and faceted, exchangeable reflector unit in high-sheen black plastic, with glass cover, rotation angle 330°, swivel angle 90°, luminaire housing die-cast aluminium, powder-coated, stratowhite