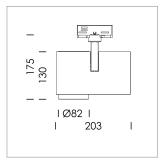

## **LUMINAIRE**

Rotation angle 330°
Swivel angle 90°
Weight 1.3 kg
Protection rating . class IP 20 . I
Luminaire colour stratowhite

## **OPTIONAL**

RAL-colours, NCS-colours (powder coating or wet spraying) on inquiry, surface alloys on inquiry, honeycomb louver

Surface-mounted luminaire with LED, rated life of the LED L80/B10 > 50000 h, colour rendering index CRI > 80, chromaticity tolerance 2 SDCM (initial), , reflector with circular light distribution pattern, reflector pure aluminium 99,99% in MIRO-Silver®, segmented and faceted, exchangeable reflector unit in high-sheen black plastic, with glass cover, rotation angle 330°, swivel angle 90°, luminaire housing die-cast aluminium, powder-coated, stratowhite