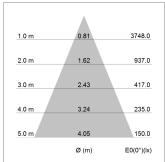

## LIGHT TECHNOLOGY

LED COB
Light colour 840
Luminous flux 2220 lm
System power 15 W
Luminaire Efficiency 140 lm/W
Reflector Flood
Beam angle 44°