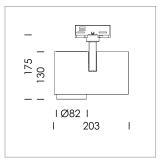

## **LUMINAIRE**

Rotation angle 330°
Swivel angle 90°
Weight 1.3 kg
Protection rating . class IP 20 . I
Luminaire colour stratowhite

## **OPTIONAL**

RAL-colours, NCS-colours (powder coating or wet spraying) on inquiry, surface alloys on inquiry, honeycomb louver

Surface-mounted luminaire with LED, rated life of the LED L80/B10 > 50000 h, colour rendering index CRI > 96, chromaticity tolerance 2 SDCM (initial), reflector with circular light distribution pattern, reflector pure aluminium 99,99% in MIRO-Silver®, segmented and faceted, exchangeable reflector unit in high-sheen black plastic, with glass cover, rotation angle 330°, swivel angle 90°, luminaire housing die-cast aluminium, powder-coated, stratowhite