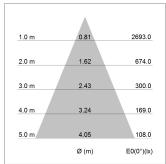

## LIGHT TECHNOLOGY

LED COB
Light colour BeColor
Luminous flux 1530 lm
System power 15 W
Luminaire Efficiency 102 lm/W
Reflector Flood
Beam angle 44°