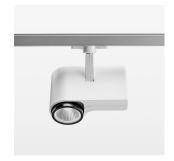

## **LUMINAIRE**

Rotation angle 330°
Swivel angle 90°
Weight 1.3 kg
Protection rating . class IP 20 . I
Luminaire colour stratowhite

## **OPTIONAL**

RAL-colours, NCS-colours (powder coating or wet spraying) on inquiry, surface alloys on inquiry, honeycomb louver

Surface-mounted luminaire with LED, rated life of the LED L80/B10 > 50000 h, colour rendering index CRI > 96, chromaticity tolerance 2 SDCM (initial), reflector with circular light distribution pattern, reflector pure aluminium 99,99% in MIRO-Silver®, segmented and faceted, exchangeable reflector unit in high-sheen black plastic, with glass cover, rotation angle 330°, swivel angle 90°, luminaire housing die-cast aluminium, powder-coated, stratowhite