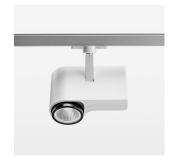

## Ontero ID

Article number: 20700030

## **LUMINAIRE**

Rotation angle 330°
Swivel angle 90°
Weight 1.3 kg
Protection rating . class IP 20 . I
Luminaire colour stratowhite

## **OPTIONAL**

RAL-colours, NCS-colours (powder coating or wet spraying) on inquiry, surface alloys on inquiry, honeycomb louver

Surface-mounted luminaire with LED, rated life of the LED L80/B10 > 50000 h, colour rendering index CRI > 96, chromaticity tolerance 3 SDCM (initial), reflector with circular light distribution pattern, reflector pure aluminium 99,99% in MIRO-Silver®, segmented and faceted, exchangeable reflector unit in high-sheen black plastic, with glass cover, rotation angle 330°, swivel angle 90°, luminaire housing die-cast aluminium, powder-coated, stratowhite