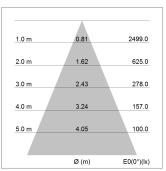

## LIGHT TECHNOLOGY

LED COB
Light colour PearlWhite
Luminous flux 1770 lm
System power 15 W
Luminaire Efficiency 112 lm/W
Reflector Flood
Beam angle 44°