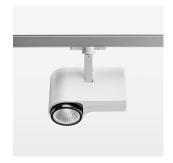

## **LUMINAIRE**

Rotation angle 330°
Swivel angle 90°
Weight 1.3 kg
Protection rating . class IP 20 . I
Luminaire colour stratowhite

## **OPTIONAL**

RAL-colours, NCS-colours (powder coating or wet spraying) on inquiry, surface alloys on inquiry, honeycomb louver

Surface-mounted luminaire with LED, rated life of the LED L80/B10 > 50000 h, colour rendering index CRI > 90, chromaticity tolerance 2 SDCM (initial), reflector with circular light distribution pattern, reflector pure aluminium 99,99% in MIRO-Silver®, segmented and faceted, exchangeable reflector unit in high-sheen black plastic, with glass cover, rotation angle 330°, swivel angle 90°, luminaire housing die-cast aluminium, powder-coated, stratowhite