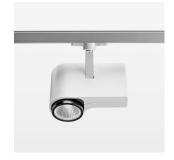

## **OPTIONAL**

RAL-colours, NCS-colours (powder coating or wet spraying) on inquiry, surface alloys on inquiry, honeycomb louver

Surface-mounted luminaire with LED, rated life of the LED L80/B10 > 50000 h, chromaticity tolerance 3 SDCM (initial), , reflector with circular light distribution pattern, reflector pure aluminium 99,99% in MIRO-Silver®, segmented and faceted, exchangeable reflector unit in high-sheen black plastic, with glass cover, rotation angle 330°, swivel angle 90°, luminaire housing diecast aluminium, powder-coated, stratowhite