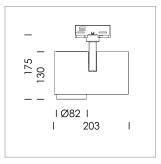

## **LUMINAIRE**

Rotation angle 330°
Swivel angle 90°
Weight 1.3 kg
Protection rating . class IP 20 . I
Luminaire colour stratowhite

## **OPTIONAL**

RAL-colours, NCS-colours (powder coating or wet spraying) on inquiry, surface alloys on inquiry, honeycomb louver

Surface-mounted luminaire with LED, rated life of the LED L80/B10 > 50000 h, chromaticity tolerance 3 SDCM (initial), , reflector with circular light distribution pattern, reflector pure aluminium 99,99% in MIRO-Silver®, segmented and faceted, exchangeable reflector unit in high-sheen black plastic, with glass cover, rotation angle 330°, swivel angle 90°, luminaire housing diecast aluminium, powder-coated, stratowhite