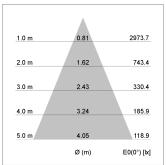

## LIGHT TECHNOLOGY

LED COB
Light colour GoldenBread
Luminous flux 1690 lm
System power 15 W
Luminaire Efficiency 113 lm/W
Reflector Flood
Beam angle 44°