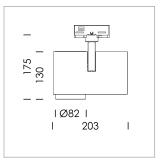

## **LUMINAIRE**

Rotation angle 330°
Swivel angle 90°
Weight 1.3 kg
Protection rating . class IP 20 . I
Luminaire colour stratowhite

## **OPTIONAL**

RAL-colours, NCS-colours (powder coating or wet spraying) on inquiry, surface alloys on inquiry, honeycomb louver

Surface-mounted luminaire with LED, rated life of the LED L80/B10 > 50000 h, chromaticity tolerance 2 SDCM (initial), , reflector with circular light distribution pattern, reflector pure aluminium 99,99% in MIRO-Silver®, segmented and faceted, exchangeable reflector unit in high-sheen black plastic, with glass cover, rotation angle 330°, swivel angle 90°, luminaire housing diecast aluminium, powder-coated, stratowhite