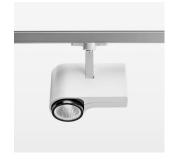

## **OPTIONAL**

RAL-colours, NCS-colours (powder coating or wet spraying) on inquiry, surface alloys on inquiry, honeycomb louver

Surface-mounted luminaire with LED, rated life of the LED L80/B10 > 50000 h, chromaticity tolerance 2 SDCM (initial), , reflector with circular light distribution pattern, reflector pure aluminium 99,99% in MIRO-Silver®, segmented and faceted, exchangeable reflector unit in high-sheen black plastic, with glass cover, rotation angle 330°, swivel angle 90°, luminaire housing diecast aluminium, powder-coated, stratowhite