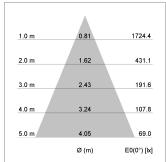

## LIGHT TECHNOLOGY

LED COB
Light colour SpecialMeat
Luminous flux 980 lm
System power 15 W
Luminaire Efficiency 62 lm/W
Reflector Flood
Beam angle 44°