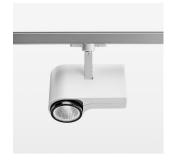

## **OPTIONAL**

RAL-colours, NCS-colours (powder coating or wet spraying) on inquiry, surface alloys on inquiry, honeycomb louver

Surface-mounted luminaire with LED, rated life of the LED L80/B10 > 50000 h, chromaticity tolerance 3 SDCM (initial), , reflector with circular light distribution pattern, reflector pure aluminium 99,99% in MIRO-Silver®, segmented and faceted, exchangeable reflector unit in high-sheen black plastic, with glass cover, rotation angle 330°, swivel angle 90°, luminaire housing diecast aluminium, powder-coated, stratowhite