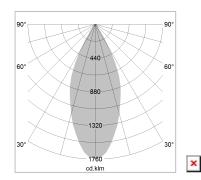

## LIGHT TECHNOLOGY

LED COB
Light colour Sun
Luminous flux 1120 lm
System power 15 W
Luminaire Efficiency 75 lm/W
Reflector Flood
Beam angle 44°