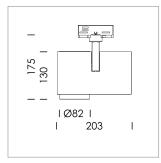

## **LUMINAIRE**

Rotation angle 330°
Swivel angle 90°
Weight 1.3 kg
Protection rating . class IP 20 . I
Luminaire colour stratowhite

## **OPTIONAL**

RAL-colours, NCS-colours (powder coating or wet spraying) on inquiry, surface alloys on inquiry, honeycomb louver

Surface-mounted luminaire with LED, rated life of the LED L80/B10 > 50000 h, chromaticity tolerance 3 SDCM (initial), , reflector with circular light distribution pattern, reflector pure aluminium 99,99% in MIRO-Silver®, segmented and faceted, exchangeable reflector unit in high-sheen black plastic, with glass cover, rotation angle 330°, swivel angle 90°, luminaire housing diecast aluminium, powder-coated, stratowhite