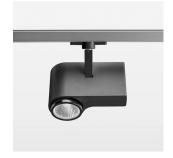

## **LUMINAIRE**

Rotation angle 330°
Swivel angle 90°
Weight 1.3 kg
Protection rating . class IP 20 . I
Luminaire colour stratoblack

## **OPTIONAL**

RAL-colours, NCS-colours (powder coating or wet spraying) on inquiry, surface alloys on inquiry, honeycomb louver

Surface-mounted luminaire with LED, rated life of the LED L80/B10 > 50000 h, colour rendering index CRI > 80, chromaticity tolerance 2 SDCM (initial), reflector with circular light distribution pattern, reflector pure aluminium 99,99% in MIRO-Silver®, segmented and faceted, exchangeable reflector unit in high-sheen black plastic, with glass cover, rotation angle 330°, swivel angle 90°, luminaire housing die-cast aluminium, powder-coated, stratoblack