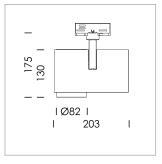

## **LUMINAIRE**

Rotation angle 330°
Swivel angle 90°
Weight 1.3 kg
Protection rating . class IP 20 . I
Luminaire colour stratoblack

## **OPTIONAL**

RAL-colours, NCS-colours (powder coating or wet spraying) on inquiry, surface alloys on inquiry, honeycomb louver

Surface-mounted luminaire with LED, rated life of the LED L80/B10 > 50000 h, colour rendering index CRI > 80, chromaticity tolerance 2 SDCM (initial), reflector with circular light distribution pattern, reflector pure aluminium 99,99% in MIRO-Silver®, segmented and faceted, exchangeable reflector unit in high-sheen black plastic, with glass cover, rotation angle 330°, swivel angle 90°, luminaire housing die-cast aluminium, powder-coated, stratoblack