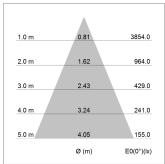

## LIGHT TECHNOLOGY

LED COB
Light colour BeColor
Luminous flux 2190 lm
System power 23 W
Luminaire Efficiency 95 lm/W
Reflector Flood
Beam angle 44°