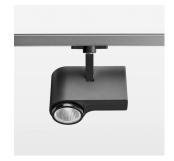

## **LUMINAIRE**

Rotation angle 330°
Swivel angle 90°
Weight 1.3 kg
Protection rating . class IP 20 . I
Luminaire colour stratoblack

## **OPTIONAL**

RAL-colours, NCS-colours (powder coating or wet spraying) on inquiry, surface alloys on inquiry, honeycomb louver

Surface-mounted luminaire with LED, rated life of the LED L80/B10 > 50000 h, colour rendering index CRI > 96, chromaticity tolerance 2 SDCM (initial), reflector with circular light distribution pattern, reflector pure aluminium 99,99% in MIRO-Silver®, segmented and faceted, exchangeable reflector unit in high-sheen black plastic, with glass cover, rotation angle 330°, swivel angle 90°, luminaire housing die-cast aluminium, powder-coated, stratoblack