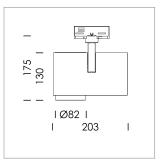

## **LUMINAIRE**

Rotation angle 330°
Swivel angle 90°
Weight 1.3 kg
Protection rating . class IP 20 . I
Luminaire colour stratoblack

## **OPTIONAL**

RAL-colours, NCS-colours (powder coating or wet spraying) on inquiry, surface alloys on inquiry, honeycomb louver

Surface-mounted luminaire with LED, rated life of the LED L80/B10 > 50000 h, colour rendering index CRI > 96, chromaticity tolerance 2 SDCM (initial), reflector with circular light distribution pattern, reflector pure aluminium 99,99% in MIRO-Silver®, segmented and faceted, exchangeable reflector unit in high-sheen black plastic, with glass cover, rotation angle 330°, swivel angle 90°, luminaire housing die-cast aluminium, powder-coated, stratoblack