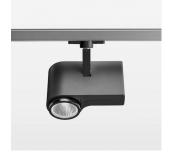

## **LUMINAIRE**

Rotation angle 330°
Swivel angle 90°
Weight 1.3 kg
Protection rating . class IP 20 . I
Luminaire colour stratoblack

## **OPTIONAL**

RAL-colours, NCS-colours (powder coating or wet spraying) on inquiry, surface alloys on inquiry, honeycomb louver

Surface-mounted luminaire with LED, rated life of the LED L80/B10 > 50000 h, colour rendering index CRI > 96, chromaticity tolerance 3 SDCM (initial), reflector with circular light distribution pattern, reflector pure aluminium 99,99% in MIRO-Silver®, segmented and faceted, exchangeable reflector unit in high-sheen black plastic, with glass cover, rotation angle 330°, swivel angle 90°, luminaire housing die-cast aluminium, powder-coated, stratoblack