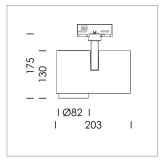

## **LUMINAIRE**

Rotation angle 330°
Swivel angle 90°
Weight 1.3 kg
Protection rating . class IP 20 . I
Luminaire colour stratoblack

## **OPTIONAL**

RAL-colours, NCS-colours (powder coating or wet spraying) on inquiry, surface alloys on inquiry, honeycomb louver

Surface-mounted luminaire with LED, rated life of the LED L80/B10 > 50000 h, colour rendering index CRI > 96, chromaticity tolerance 3 SDCM (initial), reflector with circular light distribution pattern, reflector pure aluminium 99,99% in MIRO-Silver®, segmented and faceted, exchangeable reflector unit in high-sheen black plastic, with glass cover, rotation angle 330°, swivel angle 90°, luminaire housing die-cast aluminium, powder-coated, stratoblack