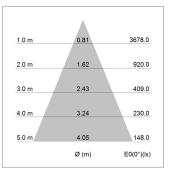

## LIGHT TECHNOLOGY

LED COB
Light colour BeCool
Luminous flux 2090 lm
System power 23 W
Luminaire Efficiency 91 lm/W
Reflector Flood
Beam angle 44°