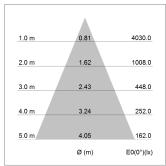

## LIGHT TECHNOLOGY

LED COB
Light colour PearlWhite
Luminous flux 2510 lm
System power 23 W
Luminaire Efficiency 107 lm/W
Reflector Flood
Beam angle 44°