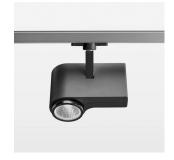

## **OPTIONAL**

RAL-colours, NCS-colours (powder coating or wet spraying) on inquiry, surface alloys on inquiry, honeycomb louver

Surface-mounted luminaire with LED, rated life of the LED L80/B10 > 50000 h, chromaticity tolerance 2 SDCM (initial), , reflector with circular light distribution pattern, reflector pure aluminium 99,99% in MIRO-Silver®, segmented and faceted, exchangeable reflector unit in high-sheen black plastic, with glass cover, rotation angle 330°, swivel angle 90°, luminaire housing diecast aluminium, powder-coated, stratoblack