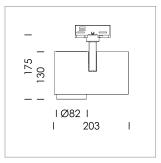

## **LUMINAIRE**

Rotation angle 330°
Swivel angle 90°
Weight 1.3 kg
Protection rating . class IP 20 . I
Luminaire colour stratoblack