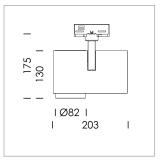

## **LUMINAIRE**

Rotation angle 330°
Swivel angle 90°
Weight 1.3 kg
Protection rating . class IP 20 . I
Luminaire colour stratoblack

## **OPTIONAL**

RAL-colours, NCS-colours (powder coating or wet spraying) on inquiry, surface alloys on inquiry, honeycomb louver

Surface-mounted luminaire with LED, rated life of the LED L80/B10 > 50000 h, chromaticity tolerance 2 SDCM (initial), , reflector with circular light distribution pattern, reflector pure aluminium 99,99% in MIRO-Silver®, segmented and faceted, exchangeable reflector unit in high-sheen black plastic, with glass cover, rotation angle 330°, swivel angle 90°, luminaire housing diecast aluminium, powder-coated, stratoblack