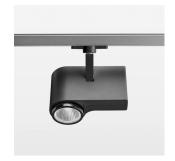

## **OPTIONAL**

RAL-colours, NCS-colours (powder coating or wet spraying) on inquiry, surface alloys on inquiry, honeycomb louver

Surface-mounted luminaire with LED, rated life of the LED L80/B10 > 50000 h, chromaticity tolerance 2 SDCM (initial), , reflector with circular light distribution pattern, reflector pure aluminium 99,99% in MIRO-Silver®, segmented and faceted, exchangeable reflector unit in high-sheen black plastic, with glass cover, rotation angle 330°, swivel angle 90°, luminaire housing diecast aluminium, powder-coated, stratoblack