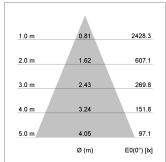

## LIGHT TECHNOLOGY

LED COB
Light colour SpecialMeat
Luminous flux 1380 lm
System power 23 W
Luminaire Efficiency 59 lm/W
Reflector Flood
Beam angle 44°