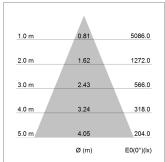

## LIGHT TECHNOLOGY

LED COB
Light colour 830
Luminous flux 3040 lm
System power 23 W
Luminaire Efficiency 130 lm/W
Reflector Flood
Beam angle 44°