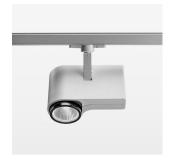

## **LUMINAIRE**

Rotation angle 330°
Swivel angle 90°
Weight 1.3 kg
Protection rating . class IP 20 . I
Luminaire colour stratosilver

## **OPTIONAL**

RAL-colours, NCS-colours (powder coating or wet spraying) on inquiry, surface alloys on inquiry, honeycomb louver

Surface-mounted luminaire with LED, rated life of the LED L80/B10 > 50000 h, colour rendering index CRI > 80, chromaticity tolerance 2 SDCM (initial), reflector with circular light distribution pattern, reflector pure aluminium 99,99% in MIRO-Silver®, segmented and faceted, exchangeable reflector unit in high-sheen black plastic, with glass cover, rotation angle 330°, swivel angle 90°, luminaire housing die-cast aluminium, powder-coated, stratosilver