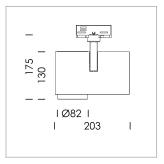

## **LUMINAIRE**

Rotation angle 330°
Swivel angle 90°
Weight 1.3 kg
Protection rating . class IP 20 . I
Luminaire colour stratosilver

## **OPTIONAL**

RAL-colours, NCS-colours (powder coating or wet spraying) on inquiry, surface alloys on inquiry, honeycomb louver

Surface-mounted luminaire with LED, rated life of the LED L80/B10 > 50000 h, colour rendering index CRI > 80, chromaticity tolerance 2 SDCM (initial), reflector with circular light distribution pattern, reflector pure aluminium 99,99% in MIRO-Silver®, segmented and faceted, exchangeable reflector unit in high-sheen black plastic, with glass cover, rotation angle 330°, swivel angle 90°, luminaire housing die-cast aluminium, powder-coated, stratosilver