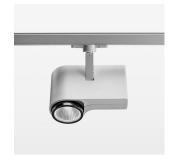

## Ontero ID

Article number: 20700050

## **LUMINAIRE**

Rotation angle 330°
Swivel angle 90°
Weight 1.3 kg
Protection rating . class IP 20 . I
Luminaire colour stratosilver

## **OPTIONAL**

RAL-colours, NCS-colours (powder coating or wet spraying) on inquiry, surface alloys on inquiry, honeycomb louver

Surface-mounted luminaire with LED, rated life of the LED L80/B10 > 50000 h, colour rendering index CRI > 80, chromaticity tolerance 2 SDCM (initial), reflector with circular light distribution pattern, reflector pure aluminium 99,99% in MIRO-Silver®, segmented and faceted, exchangeable reflector unit in high-sheen black plastic, with glass cover, rotation angle 330°, swivel angle 90°, luminaire housing die-cast aluminium, powder-coated, stratosilver