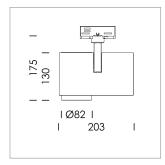

## **LUMINAIRE**

Rotation angle 330°
Swivel angle 90°
Weight 1.3 kg
Protection rating . class IP 20 . I
Luminaire colour stratosilver

## **OPTIONAL**

RAL-colours, NCS-colours (powder coating or wet spraying) on inquiry, surface alloys on inquiry, honeycomb louver

Surface-mounted luminaire with LED, rated life of the LED L80/B10 > 50000 h, colour rendering index CRI > 80, chromaticity tolerance 2 SDCM (initial), reflector with circular light distribution pattern, reflector pure aluminium 99,99% in MIRO-Silver®, segmented and faceted, exchangeable reflector unit in high-sheen black plastic, with glass cover, rotation angle 330°, swivel angle 90°, luminaire housing die-cast aluminium, powder-coated, stratosilver