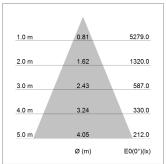

## LIGHT TECHNOLOGY

LED COB
Light colour 840
Luminous flux 3140 lm
System power 23 W
Luminaire Efficiency 134 lm/W
Reflector Flood
Beam angle 44°