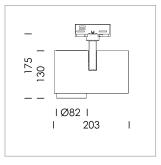

## **LUMINAIRE**

Rotation angle 330°
Swivel angle 90°
Weight 1.3 kg
Protection rating . class IP 20 . I
Luminaire colour stratosilver

## **OPTIONAL**

RAL-colours, NCS-colours (powder coating or wet spraying) on inquiry, surface alloys on inquiry, honeycomb louver

Surface-mounted luminaire with LED, rated life of the LED L80/B10 > 50000 h, colour rendering index CRI > 80, chromaticity tolerance 2 SDCM (initial), reflector with circular light distribution pattern, reflector pure aluminium 99,99% in MIRO-Silver®, segmented and faceted, exchangeable reflector unit in high-sheen black plastic, with glass cover, rotation angle 330°, swivel angle 90°, luminaire housing die-cast aluminium, powder-coated, stratosilver