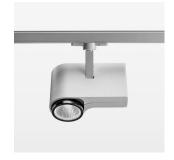

## Ontero ID

Article number: 20700051

## **LUMINAIRE**

Rotation angle 330°
Swivel angle 90°
Weight 1.3 kg
Protection rating . class IP 20 . I
Luminaire colour stratosilver

## **OPTIONAL**

RAL-colours, NCS-colours (powder coating or wet spraying) on inquiry, surface alloys on inquiry, honeycomb louver

Surface-mounted luminaire with LED, rated life of the LED L80/B10 > 50000 h, colour rendering index CRI > 80, chromaticity tolerance 2 SDCM (initial), reflector with circular light distribution pattern, reflector pure aluminium 99,99% in MIRO-Silver®, segmented and faceted, exchangeable reflector unit in high-sheen black plastic, with glass cover, rotation angle 330°, swivel angle 90°, luminaire housing die-cast aluminium, powder-coated, stratosilver