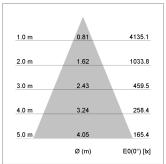

## LIGHT TECHNOLOGY

LED COB
Light colour 927
Luminous flux 2350 lm
System power 23 W
Luminaire Efficiency 101 lm/W
Reflector Flood
Beam angle 44°