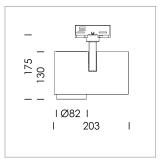

## **LUMINAIRE**

Rotation angle 330°
Swivel angle 90°
Weight 1.3 kg
Protection rating . class IP 20 . I
Luminaire colour stratosilver

## **OPTIONAL**

RAL-colours, NCS-colours (powder coating or wet spraying) on inquiry, surface alloys on inquiry, honeycomb louver

Surface-mounted luminaire with LED, rated life of the LED L80/B10 > 50000 h, colour rendering index CRI > 90, chromaticity tolerance 2 SDCM (initial), reflector with circular light distribution pattern, reflector pure aluminium 99,99% in MIRO-Silver®, segmented and faceted, exchangeable reflector unit in high-sheen black plastic, with glass cover, rotation angle 330°, swivel angle 90°, luminaire housing die-cast aluminium, powder-coated, stratosilver