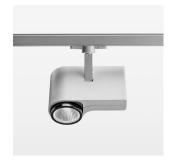

## **LUMINAIRE**

Rotation angle 330°
Swivel angle 90°
Weight 1.3 kg
Protection rating . class IP 20 . I
Luminaire colour stratosilver

## **OPTIONAL**

RAL-colours, NCS-colours (powder coating or wet spraying) on inquiry, surface alloys on inquiry, honeycomb louver

Surface-mounted luminaire with LED, rated life of the LED L80/B10 > 50000 h, colour rendering index CRI > 90, chromaticity tolerance 2 SDCM (initial), reflector with circular light distribution pattern, reflector pure aluminium 99,99% in MIRO-Silver®, segmented and faceted, exchangeable reflector unit in high-sheen black plastic, with glass cover, rotation angle 330°, swivel angle 90°, luminaire housing die-cast aluminium, powder-coated, stratosilver