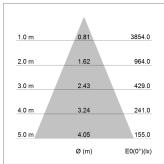

## LIGHT TECHNOLOGY

LED COB
Light colour BeColor
Luminous flux 2190 lm
System power 23 W
Luminaire Efficiency 95 lm/W
Reflector Flood
Beam angle 44°