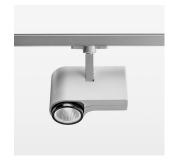

## **OPTIONAL**

RAL-colours, NCS-colours (powder coating or wet spraying) on inquiry, surface alloys on inquiry, honeycomb louver

Surface-mounted luminaire with LED, rated life of the LED L80/B10 > 50000 h, colour rendering index CRI > 96, chromaticity tolerance 2 SDCM (initial), reflector with circular light distribution pattern, reflector pure aluminium 99,99% in MIRO-Silver®, segmented and faceted, exchangeable reflector unit in high-sheen black plastic, with glass cover, rotation angle 330°, swivel angle 90°, luminaire housing die-cast aluminium, powder-coated, stratosilver