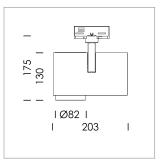

## **LUMINAIRE**

Rotation angle 330°
Swivel angle 90°
Weight 1.3 kg
Protection rating . class IP 20 . I
Luminaire colour stratosilver

## **OPTIONAL**

RAL-colours, NCS-colours (powder coating or wet spraying) on inquiry, surface alloys on inquiry, honeycomb louver

Surface-mounted luminaire with LED, rated life of the LED L80/B10 > 50000 h, colour rendering index CRI > 96, chromaticity tolerance 2 SDCM (initial), reflector with circular light distribution pattern, reflector pure aluminium 99,99% in MIRO-Silver®, segmented and faceted, exchangeable reflector unit in high-sheen black plastic, with glass cover, rotation angle 330°, swivel angle 90°, luminaire housing die-cast aluminium, powder-coated, stratosilver