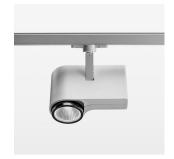

## **LUMINAIRE**

Rotation angle 330°
Swivel angle 90°
Weight 1.3 kg
Protection rating . class IP 20 . I
Luminaire colour stratosilver

## **OPTIONAL**

RAL-colours, NCS-colours (powder coating or wet spraying) on inquiry, surface alloys on inquiry, honeycomb louver

Surface-mounted luminaire with LED, rated life of the LED L80/B10 > 50000 h, colour rendering index CRI > 96, chromaticity tolerance 3 SDCM (initial), reflector with circular light distribution pattern, reflector pure aluminium 99,99% in MIRO-Silver®, segmented and faceted, exchangeable reflector unit in high-sheen black plastic, with glass cover, rotation angle 330°, swivel angle 90°, luminaire housing die-cast aluminium, powder-coated, stratosilver