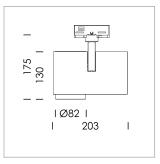

## **LUMINAIRE**

Rotation angle 330°
Swivel angle 90°
Weight 1.3 kg
Protection rating . class IP 20 . I
Luminaire colour stratosilver

## **OPTIONAL**

RAL-colours, NCS-colours (powder coating or wet spraying) on inquiry, surface alloys on inquiry, honeycomb louver

Surface-mounted luminaire with LED, rated life of the LED L80/B10 > 50000 h, colour rendering index CRI > 96, chromaticity tolerance 3 SDCM (initial), reflector with circular light distribution pattern, reflector pure aluminium 99,99% in MIRO-Silver®, segmented and faceted, exchangeable reflector unit in high-sheen black plastic, with glass cover, rotation angle 330°, swivel angle 90°, luminaire housing die-cast aluminium, powder-coated, stratosilver