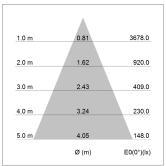

## LIGHT TECHNOLOGY

LED COB
Light colour BeCool
Luminous flux 2090 lm
System power 23 W
Luminaire Efficiency 91 lm/W
Reflector Flood
Beam angle 44°