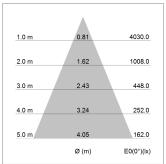

## LIGHT TECHNOLOGY

LED COB
Light colour PearlWhite
Luminous flux 2510 lm
System power 23 W
Luminaire Efficiency 107 lm/W
Reflector Flood
Beam angle 44°