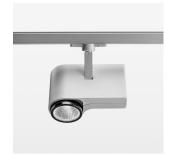

## **LUMINAIRE**

Rotation angle 330°
Swivel angle 90°
Weight 1.3 kg
Protection rating . class IP 20 . I
Luminaire colour stratosilver

## **OPTIONAL**

RAL-colours, NCS-colours (powder coating or wet spraying) on inquiry, surface alloys on inquiry, honeycomb louver

Surface-mounted luminaire with LED, rated life of the LED L80/B10 > 50000 h, colour rendering index CRI > 90, chromaticity tolerance 2 SDCM (initial), reflector with circular light distribution pattern, reflector pure aluminium 99,99% in MIRO-Silver®, segmented and faceted, exchangeable reflector unit in high-sheen black plastic, with glass cover, rotation angle 330°, swivel angle 90°, luminaire housing die-cast aluminium, powder-coated, stratosilver