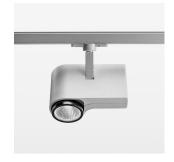

## **OPTIONAL**

RAL-colours, NCS-colours (powder coating or wet spraying) on inquiry, surface alloys on inquiry, honeycomb louver

Surface-mounted luminaire with LED, rated life of the LED L80/B10 > 50000 h, chromaticity tolerance 2 SDCM (initial), , reflector with circular light distribution pattern, reflector pure aluminium 99,99% in MIRO-Silver®, segmented and faceted, exchangeable reflector unit in high-sheen black plastic, with glass cover, rotation angle 330°, swivel angle 90°, luminaire housing diecast aluminium, powder-coated, stratosilver

Multiadapter black, inclusive driver unit: 220-240 V~ / 50-60 Hz, max. 95 luminaires per circuit (B16A fuse)

Note: All data are typical values. System features may change with product improvements due to technical advances. Errors excepted.