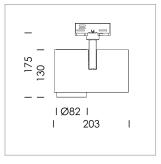

## **LUMINAIRE**

Rotation angle 330°
Swivel angle 90°
Weight 1.3 kg
Protection rating . class IP 20 . I
Luminaire colour stratosilver

## **OPTIONAL**

RAL-colours, NCS-colours (powder coating or wet spraying) on inquiry, surface alloys on inquiry, honeycomb louver

Surface-mounted luminaire with LED, rated life of the LED L80/B10 > 50000 h, chromaticity tolerance 2 SDCM (initial), , reflector with circular light distribution pattern, reflector pure aluminium 99,99% in MIRO-Silver®, segmented and faceted, exchangeable reflector unit in high-sheen black plastic, with glass cover, rotation angle 330°, swivel angle 90°, luminaire housing diecast aluminium, powder-coated, stratosilver