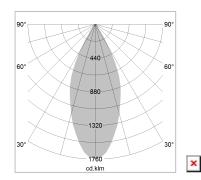

## LIGHT TECHNOLOGY

LED COB
Light colour Fish-Seafood
Luminous flux 1630 lm
System power 23 W
Luminaire Efficiency 70 lm/W
Reflector Flood
Beam angle 44°