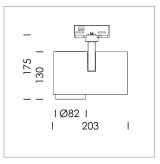

## **LUMINAIRE**

Rotation angle 330°
Swivel angle 90°
Weight 1.3 kg
Protection rating . class IP 20 . I
Luminaire colour stratosilver

## **OPTIONAL**

RAL-colours, NCS-colours (powder coating or wet spraying) on inquiry, surface alloys on inquiry, honeycomb louver

Surface-mounted luminaire with LED, rated life of the LED L80/B10 > 50000 h, chromaticity tolerance 2 SDCM (initial), , reflector with circular light distribution pattern, reflector pure aluminium 99,99% in MIRO-Silver®, segmented and faceted, exchangeable reflector unit in high-sheen black plastic, with glass cover, rotation angle 330°, swivel angle 90°, luminaire housing diecast aluminium, powder-coated, stratosilver