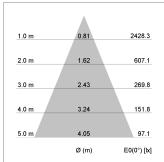

## LIGHT TECHNOLOGY

LED COB
Light colour SpecialMeat
Luminous flux 1380 lm
System power 23 W
Luminaire Efficiency 59 lm/W
Reflector Flood
Beam angle 44°