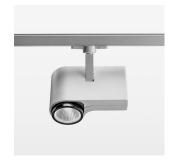

## **LUMINAIRE**

Rotation angle 330°
Swivel angle 90°
Weight 1.3 kg
Protection rating . class IP 20 . I
Luminaire colour stratosilver

## **OPTIONAL**

RAL-colours, NCS-colours (powder coating or wet spraying) on inquiry, surface alloys on inquiry, honeycomb louver

Surface-mounted luminaire with LED, rated life of the LED L80/B10 > 50000 h, chromaticity tolerance 2 SDCM (initial), , reflector with circular light distribution pattern, reflector pure aluminium 99,99% in MIRO-Silver®, segmented and faceted, exchangeable reflector unit in high-sheen black plastic, with glass cover, rotation angle 330°, swivel angle 90°, luminaire housing diecast aluminium, powder-coated, stratosilver