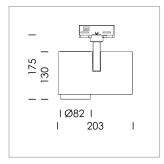

## **LUMINAIRE**

Rotation angle 330°
Swivel angle 90°
Weight 1.3 kg
Protection rating . class IP 20 . I
Luminaire colour stratowhite

## **OPTIONAL**

RAL-colours, NCS-colours (powder coating or wet spraying) on inquiry, surface alloys on inquiry, honeycomb louver

Surface-mounted luminaire with LED, rated life of the LED L80/B10 > 50000 h, colour rendering index CRI > 80, chromaticity tolerance 2 SDCM (initial), reflector with circular light distribution pattern, reflector pure aluminium 99,99% in MIRO-Silver®, segmented and faceted, exchangeable reflector unit in high-sheen black plastic, with glass cover, rotation angle 330°, swivel angle 90°, luminaire housing die-cast aluminium, powder-coated, stratowhite