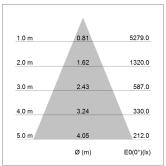

## LIGHT TECHNOLOGY

LED COB
Light colour 840
Luminous flux 3140 lm
System power 23 W
Luminaire Efficiency 134 lm/W
Reflector Flood
Beam angle 44°