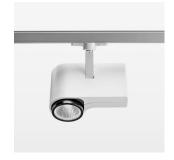

## **OPTIONAL**

RAL-colours, NCS-colours (powder coating or wet spraying) on inquiry, surface alloys on inquiry, honeycomb louver

Surface-mounted luminaire with LED, rated life of the LED L80/B10 > 50000 h, colour rendering index CRI > 80, chromaticity tolerance 2 SDCM (initial), reflector with circular light distribution pattern, reflector pure aluminium 99,99% in MIRO-Silver®, segmented and faceted, exchangeable reflector unit in high-sheen black plastic, with glass cover, rotation angle 330°, swivel angle 90°, luminaire housing die-cast aluminium, powder-coated, stratowhite