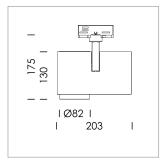

## **LUMINAIRE**

Rotation angle 330°
Swivel angle 90°
Weight 1.3 kg
Protection rating . class IP 20 . I
Luminaire colour stratowhite

## **OPTIONAL**

RAL-colours, NCS-colours (powder coating or wet spraying) on inquiry, surface alloys on inquiry, honeycomb louver

Surface-mounted luminaire with LED, rated life of the LED L80/B10 > 50000 h, colour rendering index CRI > 96, chromaticity tolerance 3 SDCM (initial), reflector with circular light distribution pattern, reflector pure aluminium 99,99% in MIRO-Silver®, segmented and faceted, exchangeable reflector unit in high-sheen black plastic, with glass cover, rotation angle 330°, swivel angle 90°, luminaire housing die-cast aluminium, powder-coated, stratowhite