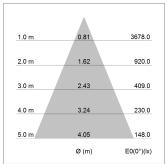

## LIGHT TECHNOLOGY

LED COB
Light colour BeCool
Luminous flux 2090 lm
System power 23 W
Luminaire Efficiency 91 lm/W
Reflector Flood
Beam angle 44°